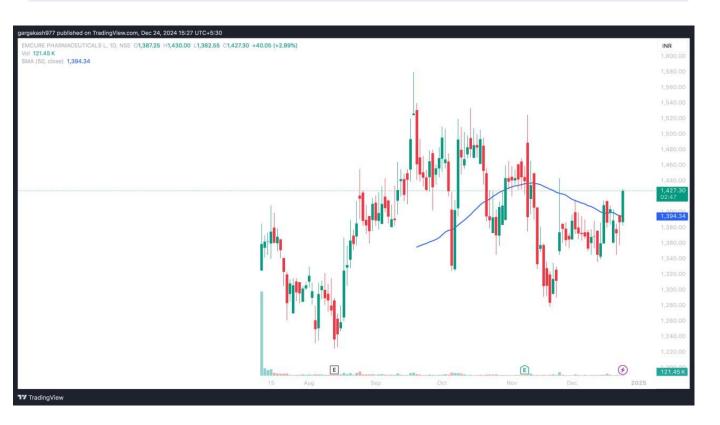

| Emcure Pharma ( NSE) |           |           |          |  |
|----------------------|-----------|-----------|----------|--|
| Buy @                | Stop Loss | Target    | Duration |  |
| 1425-1430            | 1350      | 1510,1570 | 2-3 Days |  |

- On the daily chart, the stock has crossed he swing days high with volumes.
- ❖ The stock is giving the rectangle pattern breakout and trading above 50 Days SMA now.
- The target we have kept at first resistance level
- SL we kept below the swing days low.